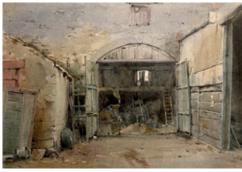

Paris Skyline - The Seine

Flooded Field near Everton

View to the Outer Harbour - Staithes

Old Stackyard - Bilham House Farm