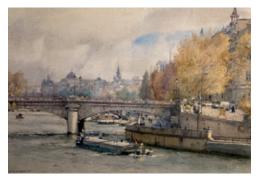

Paris Skyline - The Seine

Flooded Field near Everton

View to the Outer Harbour - Staithes

Old Stackyard - Bilham House Farm