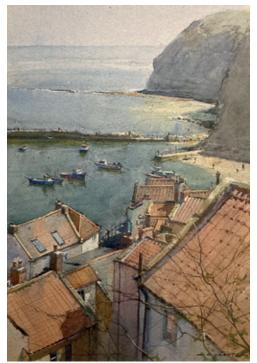

Paris Skyline - The Seine

Flooded Field near Everton

View to the Outer Harbour - Staithes

Old Stackyard - Bilham House Farm